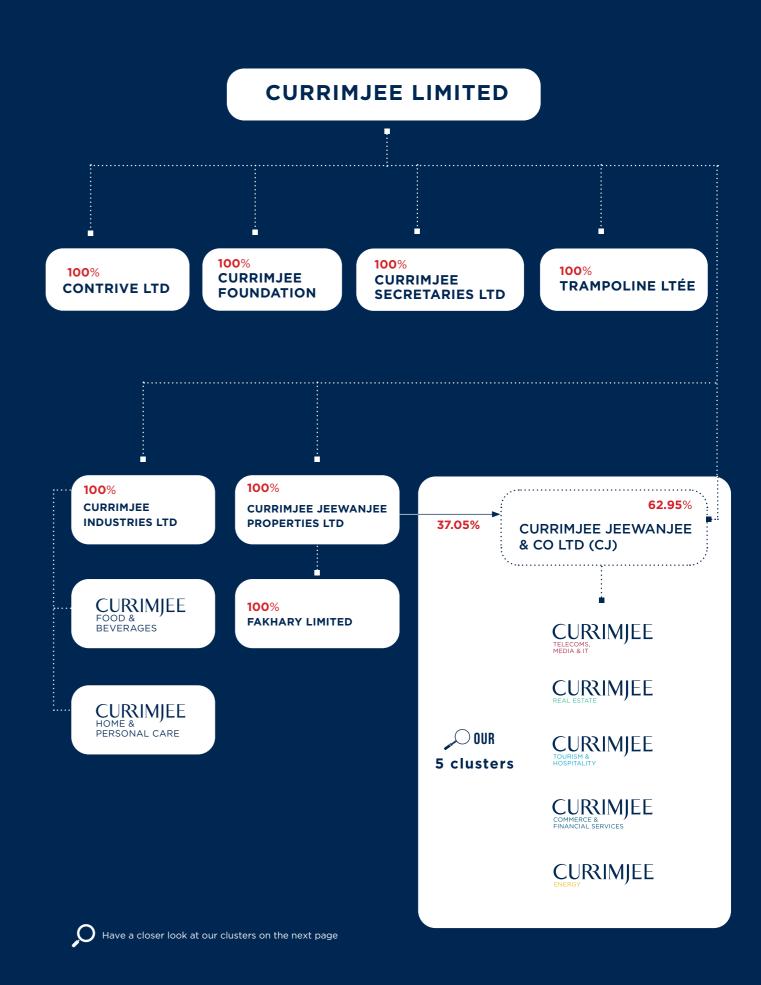

## OUR ORGANISATIONAL

## structure

Currimjee Secretaries Limited (CSL) provides secretarial services to the Group's companies. It is a wholly owned subsidiary of Currimjee Limited.

Trampoline Ltée, a social enterprise accelerator, aims to advance social entrepreneurship and innovation. It serves as a launchpad for purpose driven startups that are strongly committed to achieving a social or environmental impact.

Contrive Ltd is a subsidiary of Currimjee Limited.

Currimjee Foundation (CF), incorporated in November 2009, is the vehicle through which the Group's CSR projects are managed and monitored. The Group's subsidiaries channel their CSR contributions to CF, which then deploys all CSR activities and programmes in five areas of intervention that are closely aligned with CJ's mission: health, education, leisure and sports, the environment and socioeconomic development.